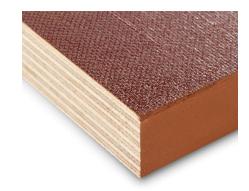

## **Delignit®-Trailerfloor Professional**

Trailerfloor for the equipment of heavy commercial vehicles

**Bonding:** according to EN 314-2 (class 3 exterior)

formaldehyde-emission class E05

**Surfaces:** Both sides coated with a tough, synthetic resin film, colour dark brown, top side with

nonskid structure (RO), reverse side smooth with additional glass-fibre reinforcement (GFA)

Sizes: 1500 x 2500 mm (standard size)

1250 x 2500 mm

**Thicknesses:** 16, 19, 21, 24, 26 and 30 mm

**Edges:** Protected by paint (no protection against dammed-up water)